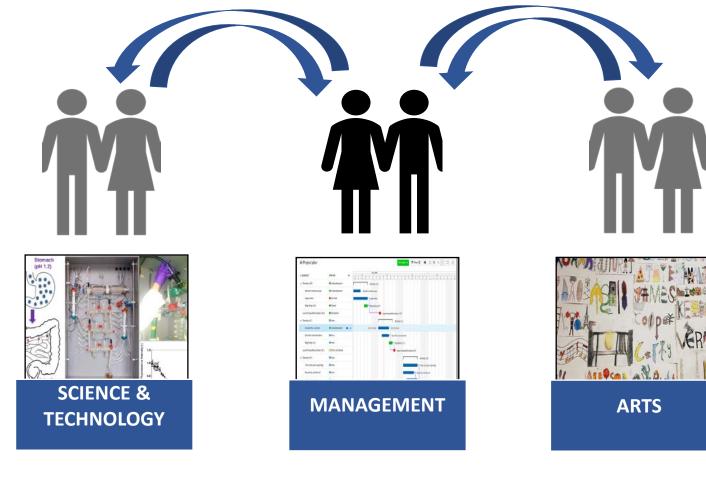

### **Multidisciplinary Learning Experiences**

• Real life problems

- Realistic solutions
  - Technically Feasible
  - Cost Effective
  - Applicable
  - Targeted & Focused
  - Market Adequate

#### **Dynamic Multidisciplinary Teams/Perspectives**

### Multidisciplinary Learning Experiences

• Discipline Integration

Stomach (pH 12) Stomach (pH 22) SCIENCE & TECHNOLOGY

Titera 0 0 4

MANAGEMENT