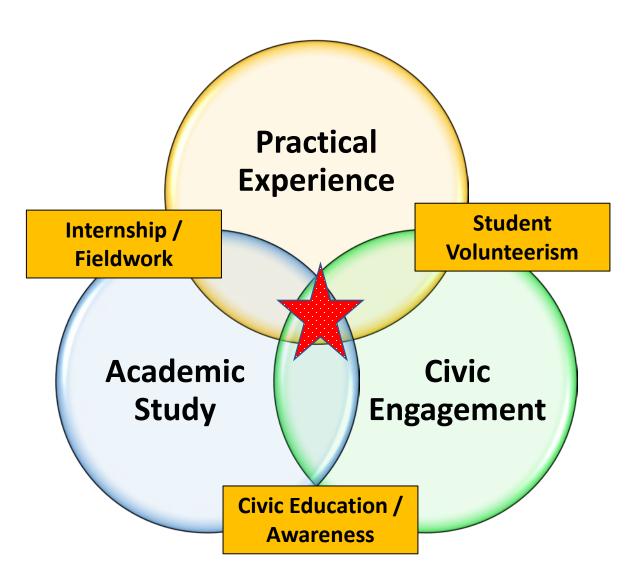

## Service Learning

- Community Engagement Pedagogies
- Combines learning objectives with community service
- Provide a pragmatic, progressive learning experience
- Aims to meet societal needs

### **Multidisciplinary Learning Experiences**

• Real life problems

- Realistic solutions
  - Technically Feasible
  - Cost Effective
  - Applicable
  - Targeted & Focused
  - Market Adequate

#### **Dynamic Multidisciplinary Teams/Perspectives**

#### Learning & Practicing Sustainability as a Collaborative Multidisciplinary Effort